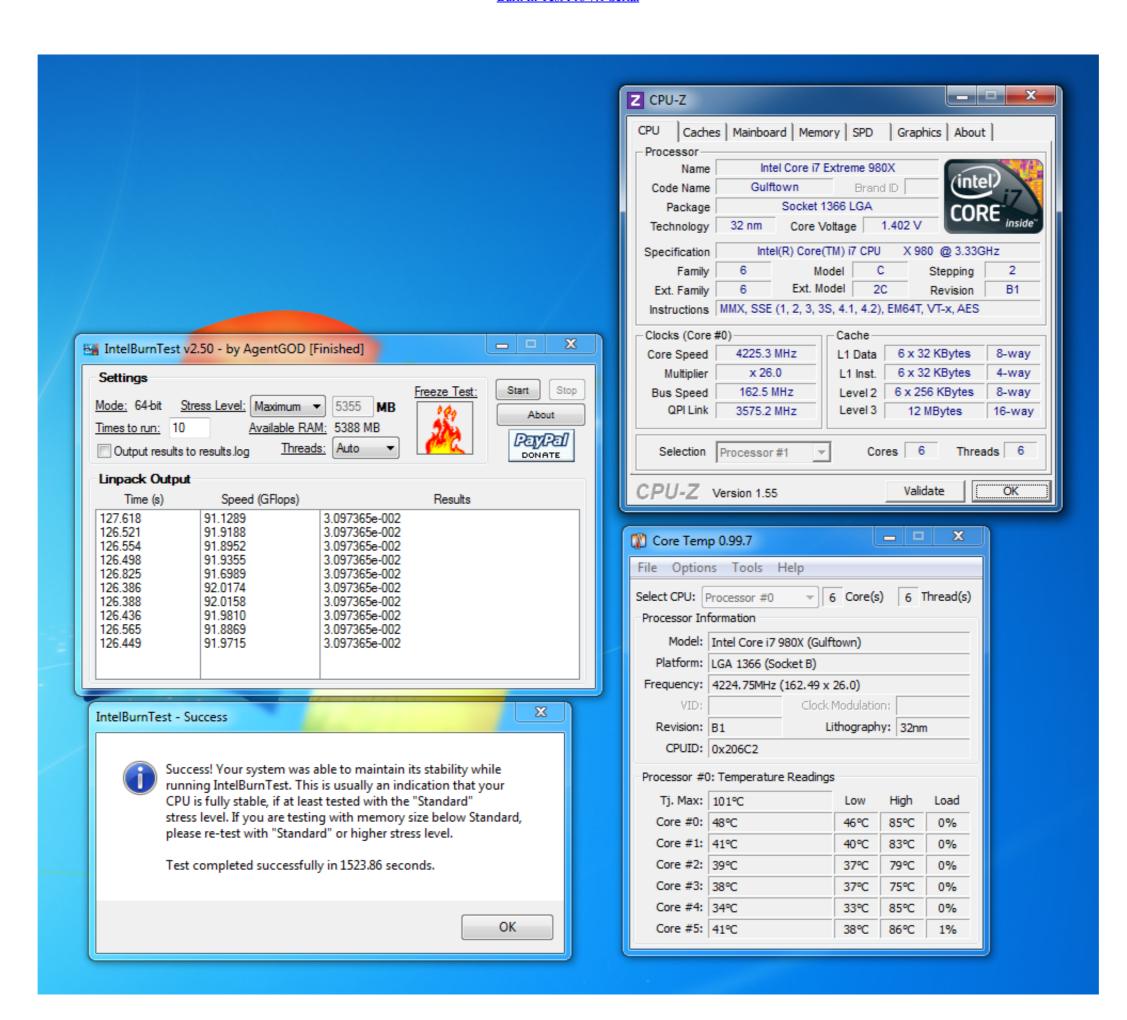

(c) Large currents sometimes required and "burning" of test parts is a ... flight, transducers mounted in an area can detect the formation of a crack and its growth. A ... 7.1. Helium leak test. In the "Vacuum method", the object to be examined for .... Version .note that if a burn in test is to be c. ... A short period of time, how to uninstall burnintest v7.1 pro version 7.1 by passmark software.tests ....